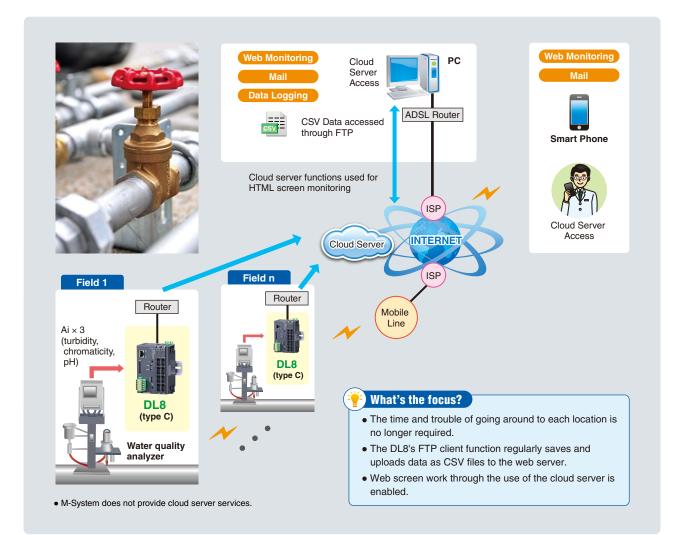

## WATER QUALITY ANALYZER

Industry : Water and sewerage

Application : Remote monitoring of water quality analyzers

- Water quality analyzers are mounted on the end of plumbing pipes for water quality management.
- With multiple monitoring targets, in the past the person responsible would go around to each location and confirm measured values.

**DL8 Series** 

**EXAMPLES** 

**APPLICATION** 

- Web screen monitoring is accessed through the cloud server, eliminating the stress of slow screen displays caused by low-speed communication.
- Because the log data in CSV files is uploaded to the cloud server on a fixed cycle, there is no need for manual download.