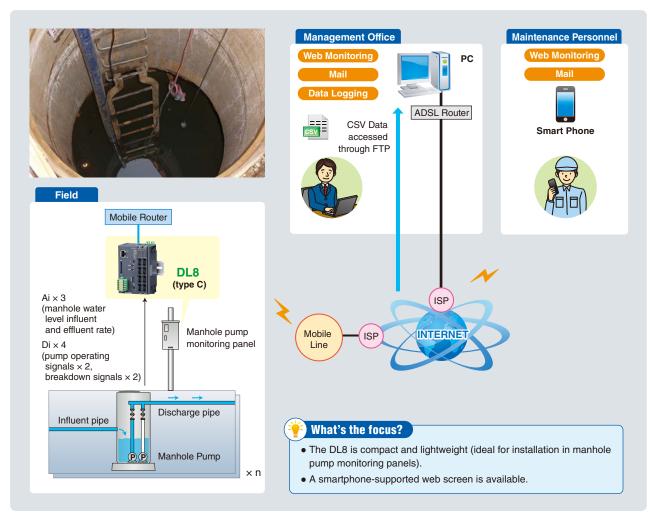

## **MANHOLE PUMP**

Industry: Water and sewerage

**Application:** Remote monitoring of manhole pumps

- The DL8 is used to remotely monitor the operating status of scattered manhole pumps.
- The DL8 loads manhole pumps' internal water levels, influent and effluent flow rates, operating signals and breakdown signals from multiple pumps.
- The DL8 web screen is monitored from the management office and maintenance personnels' smartphones. When an abnormality appears on site, maintenance personnels are informed by e-mail.
- The DL8 logs its collected data on an SD card (as CSV files).
- Logged data is acquired by the management office computers through FTP, and saved as a log of operation and abnormalities.