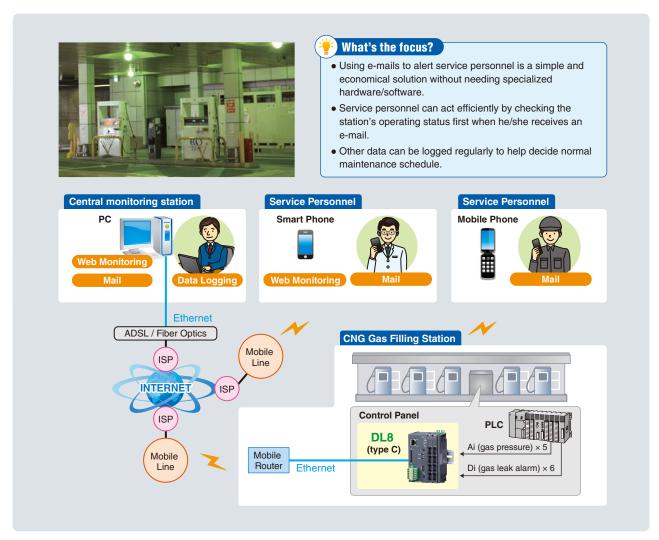

## **CNG GAS FILLING STATIONS**

Industry: Public utility, infrastructure

Application: Remote monitoring system for CNG gas filling stations

- The DL8 is used to monitor various devices (compressor, storage, dispenser, etc.) used in a CNG (Compressed Natural Gas) gas filling station to alert operating errors, gas leaks, pressure or temperature abnormalities, by automatically sending e-mails to PCs at the central monitoring station or mobile phones carried by service personnel.
- Service personnel can access web browser views to check real-time operating status and related pressure and temperature data.
- The operator in the central monitoring station can access local stations regularly to collect logged data.