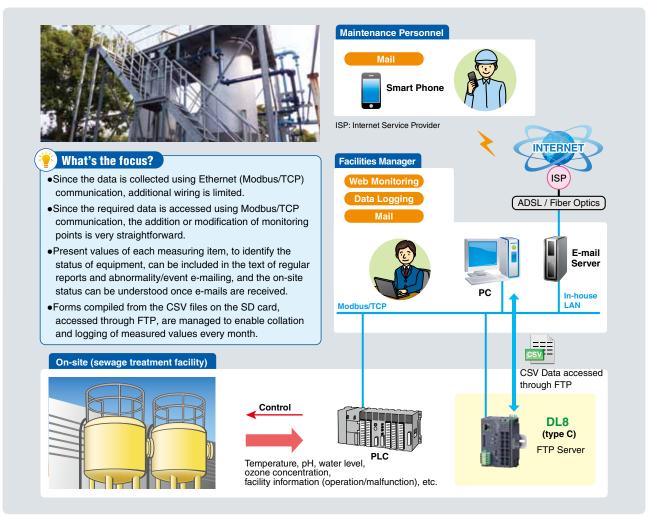

## FOOD PROCESSING FACTORY

**Applicable Area: Factory production lines** 

**Application** : Wastewater monitoring in factories

- The DL8 monitors measurement data from wastewater treated in a sewage treatment unit, such as the temperature, pH, water level, and ozone concentration, and also any abnormalities in related equipment.
- The data to be monitored is processed in advance after being imported into a PLC, and the DL8 accesses that data from the PLC using Modbus/TCP communication.
- Because it is connected to the in-house LAN, monitoring can be done from any arbitrary PC on the in-house LAN. As well, it sends e-mail notifications using the in-house e-mail server.
- The data is saved as CSV files on the SD card of the DL8 (type C), and a monthly report based on this data is created and managed using Excel.