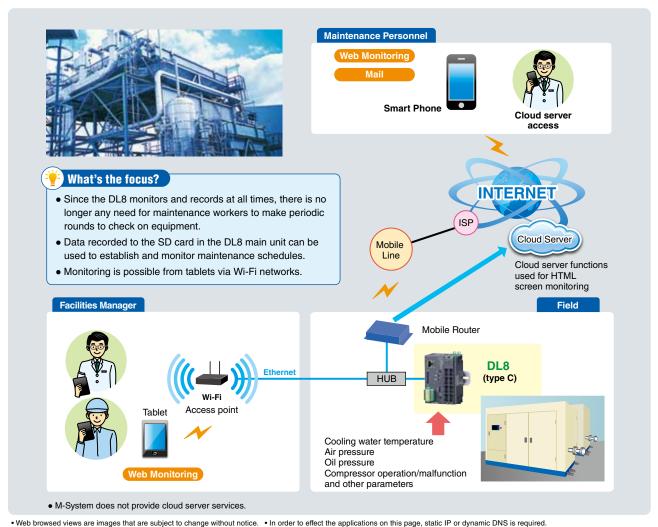

## **COMPRESSOR**

**Applicable Area: Equipment/Machines** 

**Application** : Maintenance of compressors

- Once operation begins, compressors run 24 hours a day, 365 days a year. Proper maintenance during periodic inspections can keep performance consistent. The DL8 is used for collecting data from compressors. This data, in CSV files, is stored in the SD card located in the DL8 and during periodic inspections can be used to check for abnormalities in operation.
- Data such as motor current, cooling water temperature, air pressure, and oil pressure is recorded so that preventive maintenance can be performed before trouble actually occurs.
- Installation of a mobile router allows e-mails to be sent to the person in charge using a mobile phone line when temperature or pressure exceeds normal limits.
- Monitoring from tablets use Wi-Fi access points.