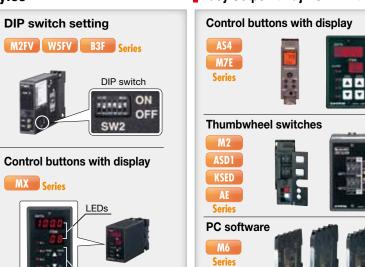

## Various User Programming Styles

Auto configuration by buttons

**One-Step-Cal setting** 

M3L M2L Series

PC software setting

M3 M2 M6 Series

Simulator

Multimeter