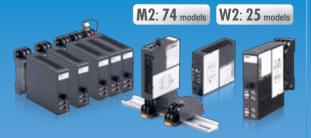

### Compact Plug-in – M2 / W2 Series

Widest selection of I/O type/ranges and functions Signal splitters

Quick maintenance without disturbing base wiring Base socket included with the modules