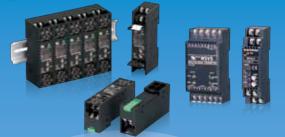

# **Ultra-slim Signal Conditioners M6 Series**

Selectable connection styles: tension clamp, screw terminal or euro terminal Wide selection of functions: DC, temperature, pulse, CT, 2-ch loop powered isolator, limit alarm and function modules

8-module base saves you from individual power input wiring, expandable up to six bus-connected bases (48 modules).

Only 9.5 cm (3.75 in) with 16 modules, less than 30 cm (12 in) with 48 modules (M6S/M6D) 2000 Vac isolation