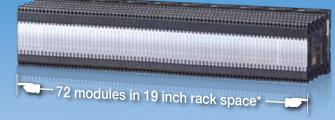

8-module base saves you from individual power input wiring, expandable up to six bus-connected bases (48 modules).

Only 9.5 cm (3.75 in) with 16 modules, less than 30 cm (12 in) with 48 modules (M6S/M6D) 2000 Vac isolation