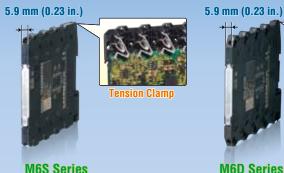

# **Ultra-slim Signal Conditioners M6 Series**

Selectable connection styles: tension clamp, screw terminal or euro terminal Wide selection of functions: DC, temperature, pulse, CT, 2-ch loop powered isolator, limit alarm and function modules

8-module base saves you from individual power input wiring, expandable up to six bus-connected bases (48 modules).

Only 9.5 cm (3.75 in) with 16 modules, less than 30 cm (12 in) with 48 modules (M6S/M6D) 2000 Vac isolation