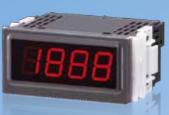

#### Large 0.8" High LED - 40 Series

- 0.8" (20.3 mm) high red LED
- 3 1/2 or 4 digits
- DC voltmeter/ammeter or process meter
- Direct temperature input also available
- Display hold function