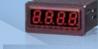

#### 1/32 DIN Size - 43DV2

- 48 x 24 mm panel size
- Easy-to-wire tension clamp connection
- Process scaling

LED

4 digits

LED

4 digits

IP 66/67

APPROVED