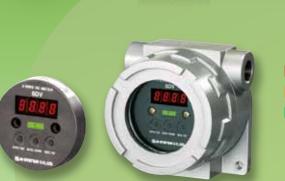

### Field Indicator – 6DV / 6DV-B

- Powered from a 4-20 mA current loop
- No external power supply needed
- Scaling & linearization selectable via the front control buttons
- IP 66/67 field enclosure, aluminium or stainless steel
- ATEX / FM approval

6DV-B

6DV