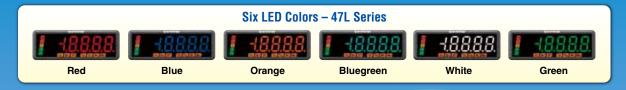

#### Variety of Direct Sensor Input – 47L Series

- IP 66 front panel
- Separable terminal block
- 4, 4 1/2 or 6 digits LED
- 6 LED colors selectable
- DC/AC, temperature, potentiometer, strain gauge and pulse input
- DC output and alarm output optional